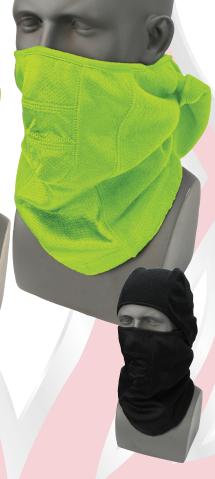

## 3 in 1 Design

- 1. Balaclava
- 2. Hood
- 3. Neck Gaiter

## **Mesh Fabric Over Mouth**

Facilitates Breathing •

- Premium 100% soft polyester fleece for superior warmth and comfort
- Hinged design for a comfortable fit and versatility
- Can be worn as a balaclava, hood, or neck gaiter
- · Mesh fabric over mouth facilitates breathing
- Wind-resistant fabric covers nose, mouth, and neck
- Available in High-Visibility Green or Black