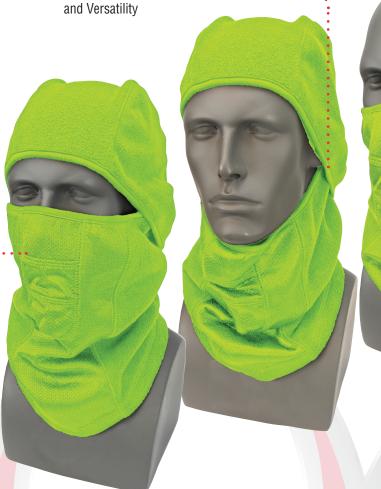

## RWL25 3-in-1 Hinged Balaclava

**Hinged Design** 

For a Comfortable Fit ...

## 3 in 1 Design

- 1. Balaclava
- 2. Hood
- 3. Neck Gaiter

## **Mesh Fabric Over Mouth**

Facilitates Breathing •

- Premium 100% soft polyester fleece for superior warmth and comfort
- Hinged design for a comfortable fit and versatility
- Can be worn as a balaclava, hood, or neck gaiter
- · Mesh fabric over mouth facilitates breathing
- Wind-resistant fabric covers nose, mouth, and neck
- Available in High-Visibility Green or Black